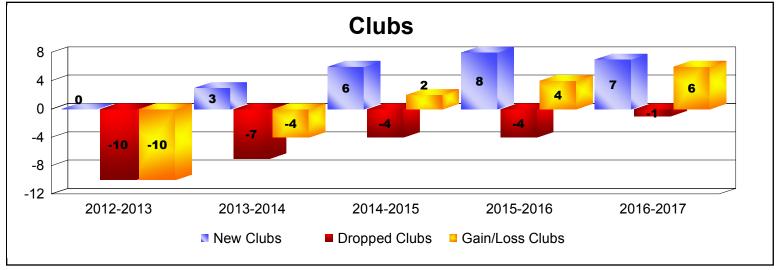

| Year      | New<br>Clubs | Dropped<br>Clubs | Gain/<br>Loss<br>Clubs | New<br>Members | Charter<br>Members | Reinstate<br>Members | Transfer<br>Members | Total<br>Member<br>Added | Total<br>Members<br>Dropped | Gain/<br>Loss<br>Members |
|-----------|--------------|------------------|------------------------|----------------|--------------------|----------------------|---------------------|--------------------------|-----------------------------|--------------------------|
| 2012-2013 | 0            | -10              | -10                    | 85             | 0                  | 42                   | 4                   | 131                      | -340                        | -209                     |
| 2013-2014 | 3            | -7               | -4                     | 162            | 75                 | 35                   | 11                  | 283                      | -246                        | 37                       |
| 2014-2015 | 6            | -4               | 2                      | 112            | 153                | 41                   | 3                   | 309                      | -254                        | 55                       |
| 2015-2016 | 8            | -4               | 4                      | 115            | 199                | 6                    | 2                   | 322                      | -203                        | 119                      |
| 2016-2017 | 7            | -1               | 6                      | 193            | 161                | 4                    | 3                   | 361                      | -161                        | 200                      |
| Average   | 5            | -5               | 0                      | 133            | 118                | 26                   | 5                   | 281                      | -241                        | 40                       |