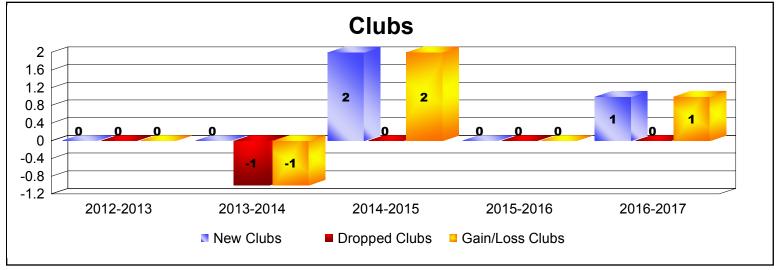

MBR0065 Page 1 of 4 7/21/2017 12:50:47PM

| Year      | New<br>Clubs | Dropped<br>Clubs | Gain/<br>Loss<br>Clubs | New<br>Members | Charter<br>Members | Reinstate<br>Members | Transfer<br>Members | Total<br>Member<br>Added | Total<br>Members<br>Dropped | Gain/<br>Loss<br>Members |
|-----------|--------------|------------------|------------------------|----------------|--------------------|----------------------|---------------------|--------------------------|-----------------------------|--------------------------|
| 2012-2013 | 0            | 0                | 0                      | 0              | 0                  | 0                    | 0                   | 0                        | -24                         | -24                      |
| 2013-2014 | 0            | -1               | -1                     | 0              | 0                  | 0                    | 0                   | 0                        | -35                         | -35                      |
| 2014-2015 | 2            | 0                | 2                      | 0              | 76                 | 0                    | 0                   | 76                       | -2                          | 74                       |
| 2015-2016 | 0            | 0                | 0                      | 5              | 0                  | 0                    | 0                   | 5                        | -1                          | 4                        |
| 2016-2017 | 1            | 0                | 1                      | 56             | 51                 | 3                    | 1                   | 111                      | -94                         | 17                       |
| Average   | 1            | 0                | 0                      | 12             | 25                 | 1                    | 0                   | 38                       | -31                         | 7                        |