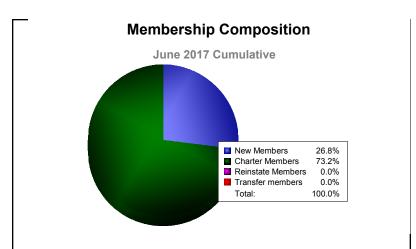

| 20                       |
| 2016-2017 | 0            | -2               | -2                     | 11             | 0                  | 0                    | 0                   | 11                       | -50                         | -39                      |
| 2016-2017 | 1            | 0                | 1                      | 0              | 30                 | 0                    | 0                   | 30                       | 0                           | 30                       |
| Average   | 2            | 0                | 1                      | 8              | 38                 | 0                    | 0                   | 46                       | -17                         | 29                       |





MBR0065 Page 3 of 4 7/21/2017 12:50:47PM





MBR0065 Page 4 of 4 7/21/2017 12:50:47PM