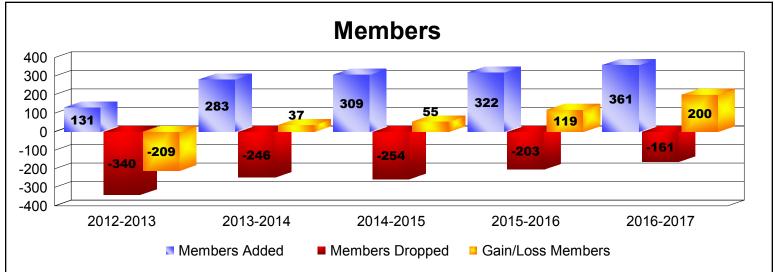

| Year      | New<br>Clubs | Dropped<br>Clubs | Gain/<br>Loss<br>Clubs | New<br>Members | Charter<br>Members | Reinstate<br>Members | Transfer<br>Members | Total<br>Member<br>Added | Total<br>Members<br>Dropped | Gain/<br>Loss<br>Members |
|-----------|--------------|------------------|------------------------|----------------|--------------------|----------------------|---------------------|--------------------------|-----------------------------|--------------------------|
| 2012-2013 | 0            | -10              | -10                    | 85             | 0                  | 42                   | 4                   | 131                      | -340                        | -209                     |
| 2013-2014 | 3            | -7               | -4                     | 162            | 75                 | 35                   | 11                  | 283                      | -246                        | 37                       |
| 2014-2015 | 6            | -4               | 2                      | 112            | 153                | 41                   | 3                   | 309                      | -254                        | 55                       |
| 2015-2016 | 8            | -4               | 4                      | 115            | 199                | 6                    | 2                   | 322                      | -203                        | 119                      |
| 2016-2017 | 7            | -1               | 6                      | 193            | 161                | 4                    | 3                   | 361                      | -161                        | 200                      |
| Average   | 5            | -5               | 0                      | 133            | 118                | 26                   | 5                   | 281                      | -241                        | 40                       |