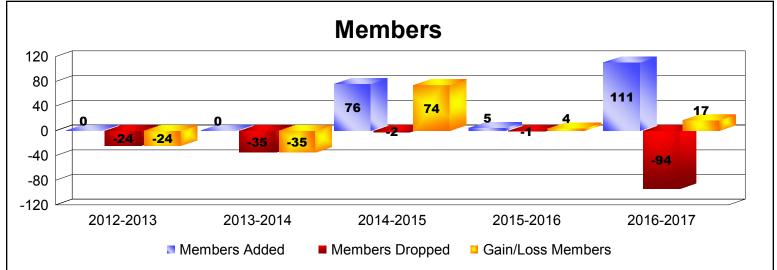

MBR0065 Page 1 of 4 7/21/2017 12:50:47PM

| Year      | New<br>Clubs | Dropped<br>Clubs | Gain/<br>Loss<br>Clubs | New<br>Members | Charter<br>Members | Reinstate<br>Members | Transfer<br>Members | Total<br>Member<br>Added | Total<br>Members<br>Dropped | Gain/<br>Loss<br>Members |
|-----------|--------------|------------------|------------------------|----------------|--------------------|----------------------|---------------------|--------------------------|-----------------------------|--------------------------|
| 2012-2013 | 0            | 0                | 0                      | 0              | 0                  | 0                    | 0                   | 0                        | -24                         | -24                      |
| 2013-2014 | 0            | -1               | -1                     | 0              | 0                  | 0                    | 0                   | 0                        | -35                         | -35                      |
| 2014-2015 | 2            | 0                | 2                      | 0              | 76                 | 0                    | 0                   | 76                       | -2                          | 74                       |
| 2015-2016 | 0            | 0                | 0                      | 5              | 0                  | 0                    | 0                   | 5                        | -1                          | 4                        |
| 2016-2017 | 1            | 0                | 1                      | 56             | 51                 | 3                    | 1                   | 111                      | -94                         | 17                       |
| Average   | 1            | 0                | 0                      | 12             | 25                 | 1                    | 0                   | 38                       | -31                         | 7                        |